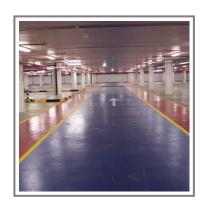

## MasterSeal® Traffic Decking Colour Chart

**Brilliant Blue** 

Reseda Green

Black Grey

**Basalt Grey** 

May Green

Oxide Red

Traffic Grey