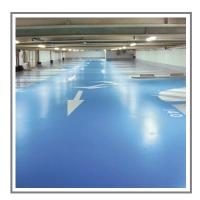

## MasterSeal® Traffic Decking Colour Chart

**Brilliant Blue** 

Reseda Green

Black Grey

**Basalt Grey** 

May Green

Oxide Red

Traffic Grey