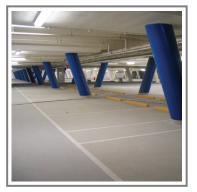

# 1300 Series Colour Guide

# Traffic Decking Finishes

## MasterSeal® Traffic Decking Colour Chart



**Brilliant Blue** 



Reseda Green



Black Grey



**Basalt Grey** 



May Green





Oxide Red



Traffic Grey





























MasterSeal Traffic Deck Systems Web Page



### **Regional Office**

#### **United Arab Emirates**

Master Builders Solutions Construction Chemicals LLC Head Office: PO Box 37127, Dubai Investment Park, Phase 1 Expo Road, Dubai, United Arab Emirates Tel: +971 4 809 0800

www.master-builders-solutions.com/en-ae



Website

### Legal Entities - Middle East & Africa

#### Algeria

www.master-builders-solutions.com/fr-dz

#### Egypt

www.master-builders-solutions.com/en-eg

#### Kenya

www.master-builders-solutions.com/en-ke

#### Morocco

www.master-builders-solutions.com/fr-ma

#### Near Ea

www.master-builders-solutions.com/en-ae

#### Nigeria

www.master-builders-solutions.com/en-ng

#### Oman

www.master-builders-solutions.com/en-ae

#### Saudi Arabia

www.mast