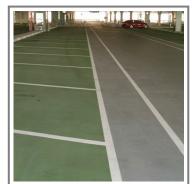

## MasterSeal® Traffic Decking Colour Chart

**Brilliant Blue** 

Reseda Green

Black Grey

**Basalt Grey** 

May Green

Oxide Red

Traffic Grey